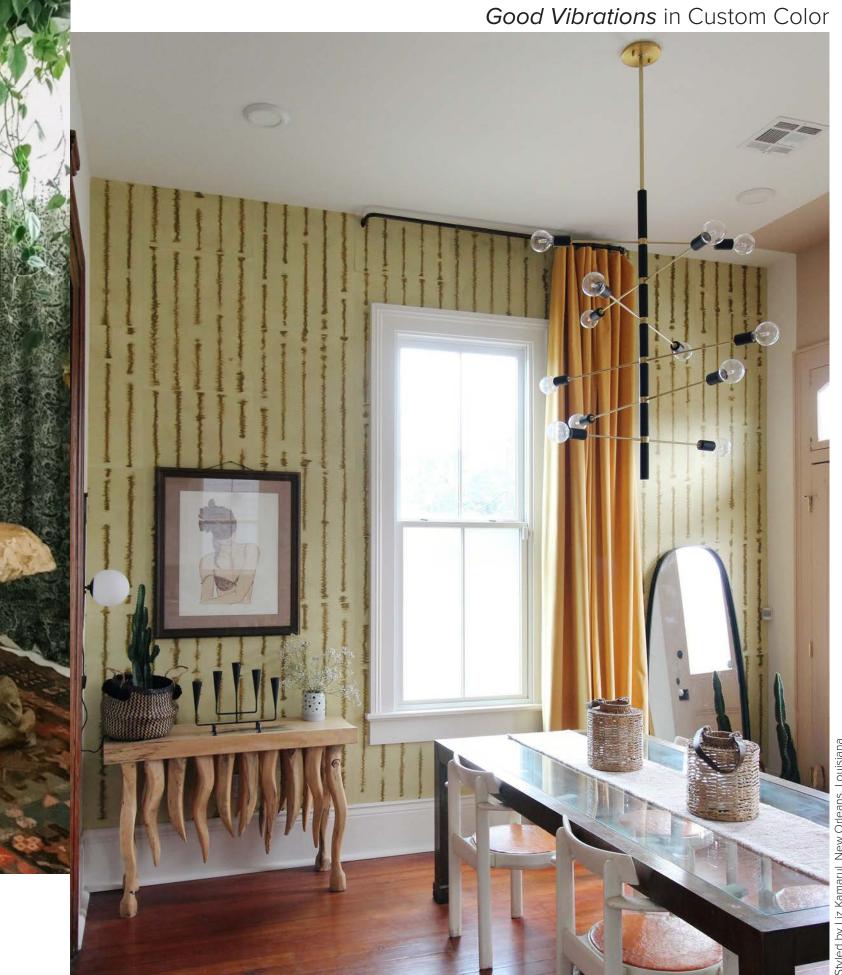

## GOOD VIBRATIONS

Smoke/Blush

Indigo/Indigo

Good Vibrations in Copper/Indigo