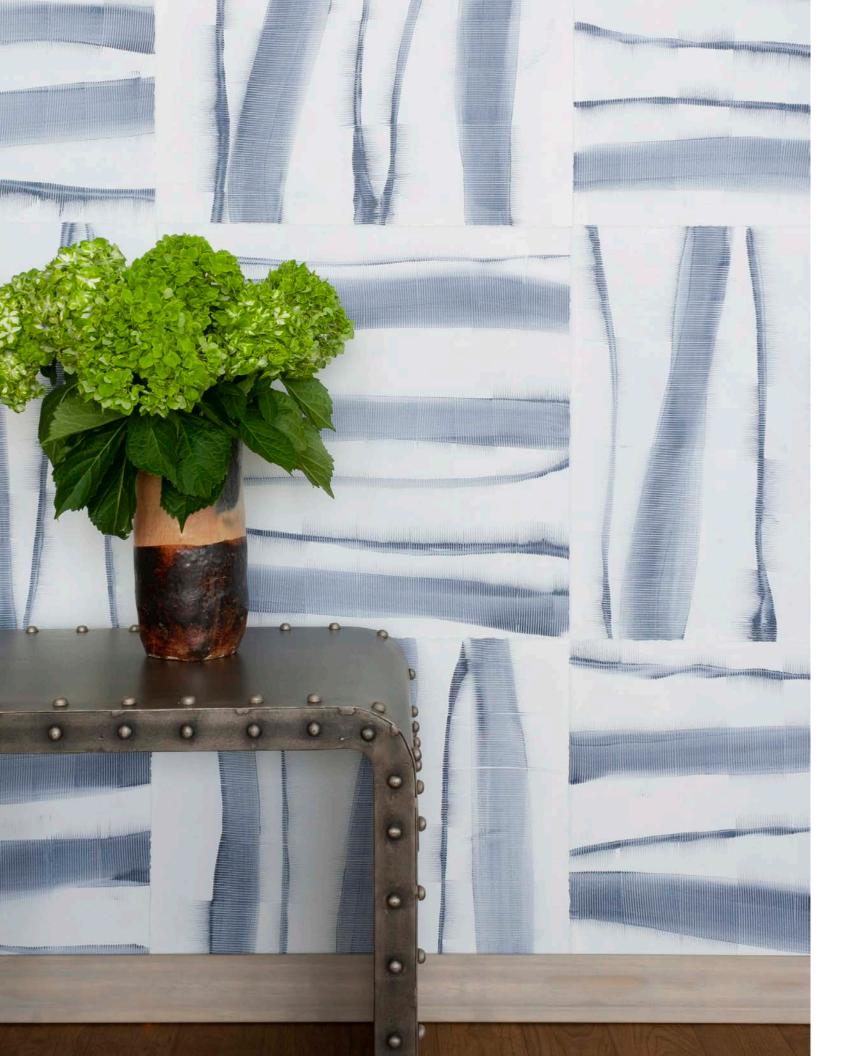

# CADIZ

22"x22" sheets with deckled edges, no repeat

Sage

Charcoal

Cadiz in Peony, Emerald, Olive, Ochre