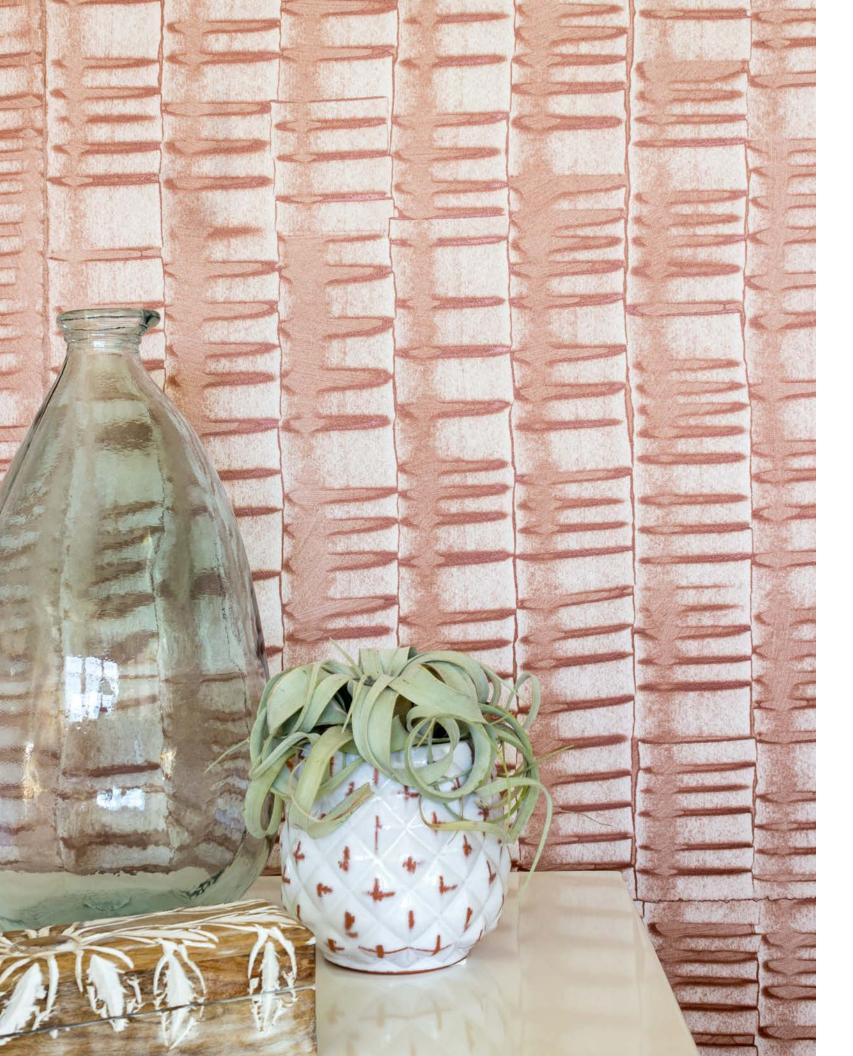

Each sheet is individually handpainted to order in Southern California or Boston using a centuries-old artisanal paste paper technique.

Deckled Edges / are intended to overlap and show.

Minimum Order: 10 sheets

Lead Time: 4 weeks

Cleanability: Lightly wipeable



Domino-style sheets offer layout flexibility:

- vertical layouts
- horizontal layouts
- straight drops
- half drops
- third drops
- mix and match colors/patterns









## LANAI







Tobacco

Jungle

Indigo





*Lanai* in Jungle



# LOW TIDE







Smoke

Blush

Copper







## GOOD VIBRATIONS







Smoke/Blush



Indigo/Indigo







Good Vibrations in Copper/Indigo



## TRAVELER







Charcoal

Sage

Indigo





*Traveler* in Charcoal



# CIRRO

22"x30" sheets with deckled edges, no repeat







Mist Dune Sunrise





*Cirro* in Mist



# CADIZ

22"x22" sheets with deckled edges, no repeat







Sage

Charcoal



Cadiz in Peony, Emerald, Olive, Ochre



## CALYPSO

Available as either 22"x30" or 22"x22" sheets Sheets have deckled edges, no repeat







## BESPOKE

Bespoke color and pattern adjustments are available to the trade.

Please provide a color reference (such as a paint color number from a well-known paint company).

Lead time for strike-offs (samples) is about 2 weeks.

Sampling fees apply.