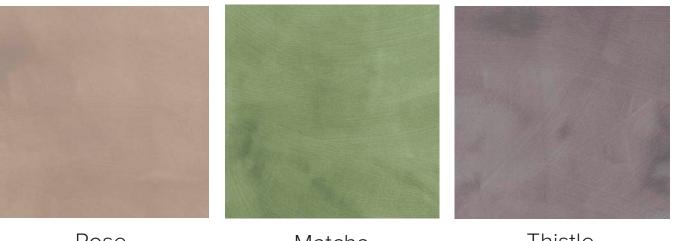

lity: Lightly wipeable



Domino-style sheets offer layout flexibility:

- vertical layouts
- horizontal layouts
- straight drops
- half drops
- third drops
- mix and match colors/patterns









## LANAI







Tobacco

Jungle

Indigo





*Lanai* in Jungle



# LOW TIDE







Smoke

Blush

Copper







## GOOD VIBRATIONS







Smoke/Blush



Indigo/Indigo







Good Vibrations in Copper/Indigo



## TRAVELER







Charcoal

Sage

Indigo





*Traveler* in Charcoal



# CIRRO

22"x30" sheets with deckled edges, no repeat







Mist Dune Sunrise





*Cirro* in Mist



# CADIZ

22"x22" sheets with deckled edges, no repeat







Sage

Charcoal



Cadiz in Peony, Emerald, Olive, Ochre



## CALYPSO

Available as either 22"x30" or 22"x22" sheets Sheets have deckled edges, no repeat







## BESPOKE

Bespoke color and pattern adjustments are available to the trade.

Please provide a color reference (such as a paint color number from a well-known paint company).

Lead time for strike-offs (samples) is about 2 weeks.

Sampling fees apply.





Sarah + Ruby

415.840.7004 www.sarahrubydesign.com