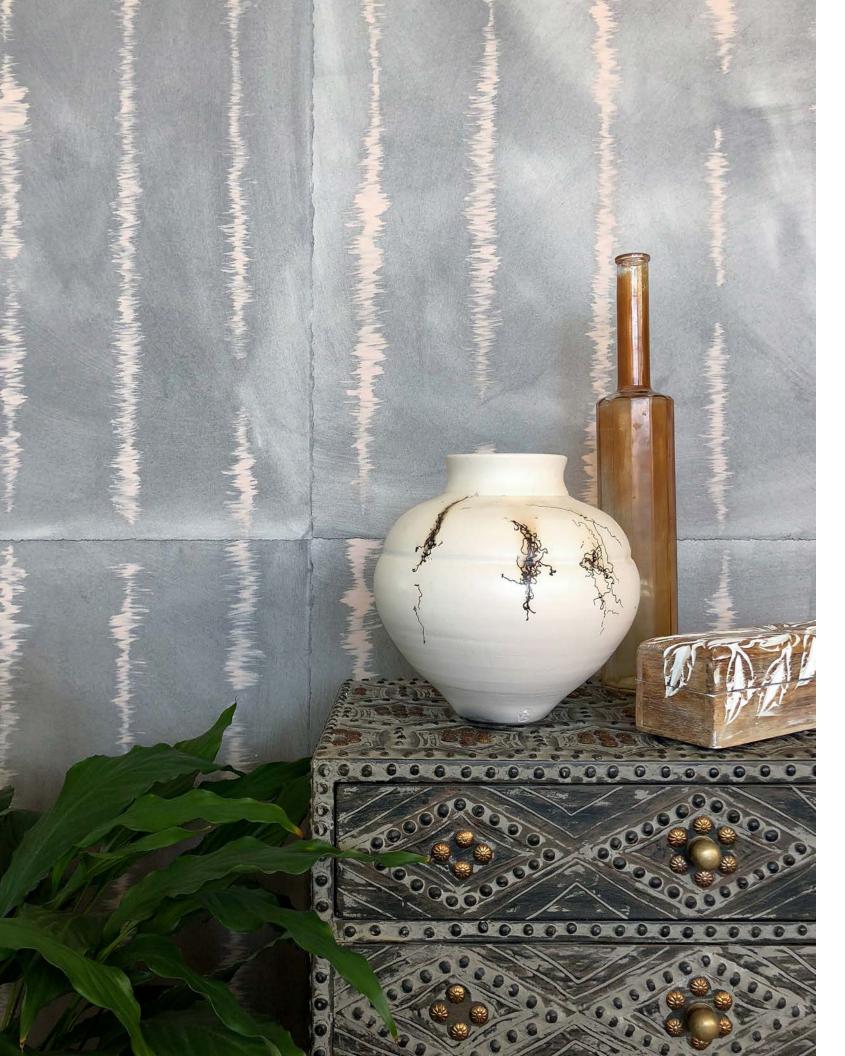

## GOOD VIBRATIONS

Smoke/Blush

Indigo/Indigo

Good Vibrations in Copper/Indigo