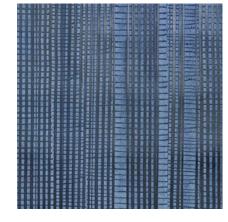

Each sheet is individually handpainted to order in Southern California or Boston using a centuries-old artisanal paste paper technique.

Deckled Edges / are intended to overlap and show.

Minimum Order: 10 sheets

Lead Time: 4 weeks

Cleanability: Lightly wipeable



Domino-style sheets offer layout flexibility:

- vertical layouts
- horizontal layouts
- straight drops
- half drops
- third drops
- mix and match colors/patterns









## LANAI







Tobacco

Jungle

Indigo





*Lanai* in Jungle



# LOW TIDE







Smoke

Blush

Copper







## GOOD VIBRATIONS







Smoke/Blush



Indigo/Indigo







Good Vibrations in Copper/Indigo



## TRAVELER







Charcoal

Sage

Indigo





*Traveler* in Charcoal



# CIRRO

22"x30" sheets with deckled edges, no repeat







Mist Dune Sunrise





*Cirro* in Mist



# CADIZ

22"x22" sheets with deckled edges, no repeat







Sage

Charcoal



Cadiz in Peony, Emerald, Olive, Ochre



## CALYPSO

Available as either 22"x30" or 22"x22" sheets Sheets have deckled edges, no repeat







## BESPOKE

Bespoke color and pattern adjustments are available to the trade.

Please provide a color reference (such as a paint color number from a well-known paint company).

Lead time for strike-offs (samples) is about 2 weeks.

Sampling fees apply.





Sarah + Ruby

415.840.7004 www.sarahrubydesign.com