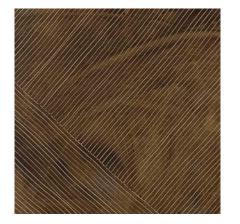

Each sheet is individually handpainted to order in Southern California or Boston using a centuries-old artisanal paste paper technique.

Deckled Edges / are intended to overlap and show.

Minimum Order: 10 sheets

Lead Time: 4 weeks

Cleanability: Lightly wipeable



Domino-style sheets offer layout flexibility:

- vertical layouts
- horizontal layouts
- straight drops
- half drops
- third drops
- mix and match colors/patterns









## LANAI







Tobacco

Jungle

Indigo





*Lanai* in Jungle



# LOW TIDE







Smoke

Blush

Copper







## GOOD VIBRATIONS







Smoke/Blush



Indigo/Indigo







Good Vibrations in Copper/Indigo



## TRAVELER







Charcoal

Sage

Indigo





*Traveler* in Charcoal



# CIRRO

22"x30" sheets with deckled edges, no repeat







Mist Dune Sunrise





*Cirro* in Mist



# CADIZ

22"x22" sheets with deckled edges, no repeat







Sage

Charcoal



Cadiz in Peony, Emerald, Olive, Ochre



## CALYPSO

Available as either 22"x30" or 22"x22" sheets Sheets have deckled edges, no repeat







## BESPOKE

Bespoke color and pattern adjustments are available to the trade.

Please provide a color reference (such as a paint color number from a well-known paint company).

Lead time for strike-offs