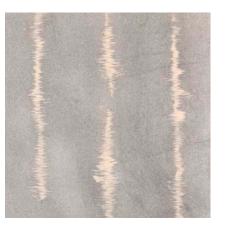

## GOOD VIBRATIONS

Smoke/Blush

Indigo/Indigo

Good Vibrations in Copper/Indigo