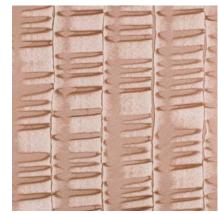

Each sheet is individually handpainted to order in Southern California or Boston using a centuries-old artisanal paste paper technique.

Deckled Edges / are intended to overlap and show.

Minimum Order: 10 sheets

Lead Time: 4 weeks

Cleanability: Lightly wipeable



Domino-style sheets offer layout flexibility:

- vertical layouts
- horizontal layouts
- straight drops
- half drops
- third drops
- mix and match colors/patterns









## LANAI







Tobacco

Jungle

Indigo





*Lanai* in Jungle



# LOW TIDE







Smoke

Blush

Copper







## GOOD VIBRATIONS







Smoke/Blush



Indigo/Indigo







Good Vibrations in Copper/Indigo



## TRAVELER







Charcoal

Sage

Indigo





*Traveler* in Charcoal



# CIRRO

22"x30" sheets with deckled edges, no repeat







Mist Dune Sunrise





*Cirro* in Mist



# CADIZ

22"x22" sheets with deckled edges, no repeat







Sage

Charcoal



Cadiz in Peony, Emerald, Olive, Ochre



## CALYPSO

Available as either 22"x30" or 22"x22" sheets Sheets have deckled edges, no repeat







## BESPOKE

Bespoke color and pattern adjustments are available to the trade.

Please provide a color reference (such as a paint color number from a well-known paint company).

Lead time for strike-offs (samples) is about 2 weeks.

Sampling fees apply.





Sarah + Ruby

41