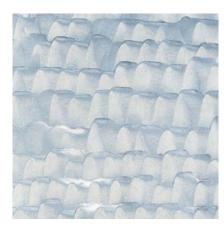

# CIRRO

22"x30" sheets with deckled edges, no repeat

Mist Dune Sunrise

*Cirro* in Mist