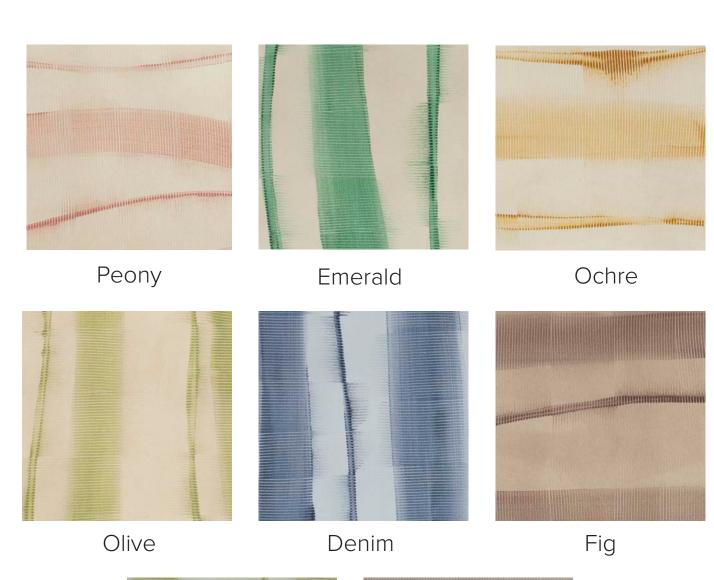

# CADIZ

22"x22" sheets with deckled edges, no repeat

Sage

Charcoal

Cadiz in Peony, Emerald, Olive, Ochre