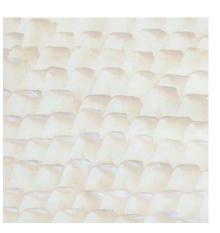

# CIRRO

22"x30" sheets with deckled edges, no repeat

Mist Dune Sunrise

*Cirro* in Mist