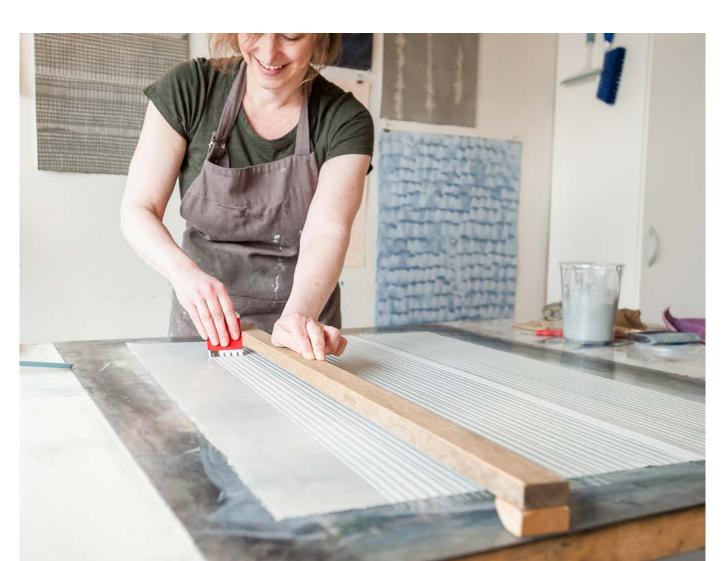

Each sheet is individually handpainted to order in Southern California or Boston using a centuries-old artisanal paste paper technique.

Deckled Edges / are intended to overlap and show.

Minimum Order: 10 sheets