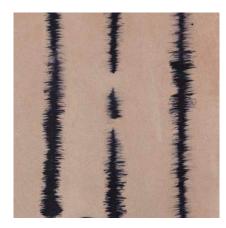

## GOOD VIBRATIONS

Smoke/Blush

Indigo/Indigo

Good Vibrations in Copper/Indigo