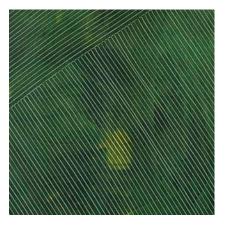

Each sheet is individually handpainted to order in Southern California or Boston using a centuries-old artisanal paste paper technique.

Deckled Edges / are intended to overlap and show.

Minimum Order: 10 sheets

Lead Time: 4 weeks

Cleanability: Lightly wipeable



Domino-style sheets offer layout flexibility:

- vertical layouts
- horizontal layouts
- straight drops
- half drops
- third drops
- mix and match colors/patterns









## LANAI







Tobacco

Jungle

Indigo





*Lanai* in Jungle



# LOW TIDE







Smoke

Blush

Copper







## GOOD VIBRATIONS







Smoke/Blush



Indigo/Indigo







Good Vibrations in Copper/Indigo



## TRAVELER







Charcoal

Sage

Indigo





*Traveler* in Charcoal



# CIRRO

22"x30" sheets with deckled edges, no repeat







Mist Dune Sunrise





*Cirro* in Mist



# CADIZ

22"x22" sheets with deckled edges, no repeat







Sage

Charcoal



Cadiz in Peony, Emerald, Olive, Ochre



## CALYPSO

Available as either 22"x30" or 22"x22" sheets Sheets have deckled edges, no repeat







## BESPOKE

Bespoke color and pattern adjustments are available to the trade.

Please provide a color reference (such as a paint color number from a well-known paint company).

Lead time for strike-offs (