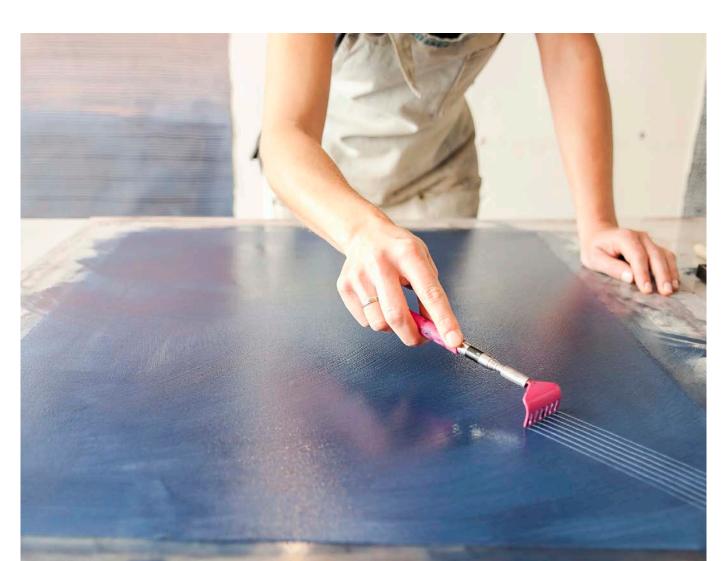

Each sheet is individually handpainted to order in Southern California or Boston using a centuries-old artisanal paste paper technique.

Deckled Edges / are intended to overlap and show.

Minimum Order: 10 sheets