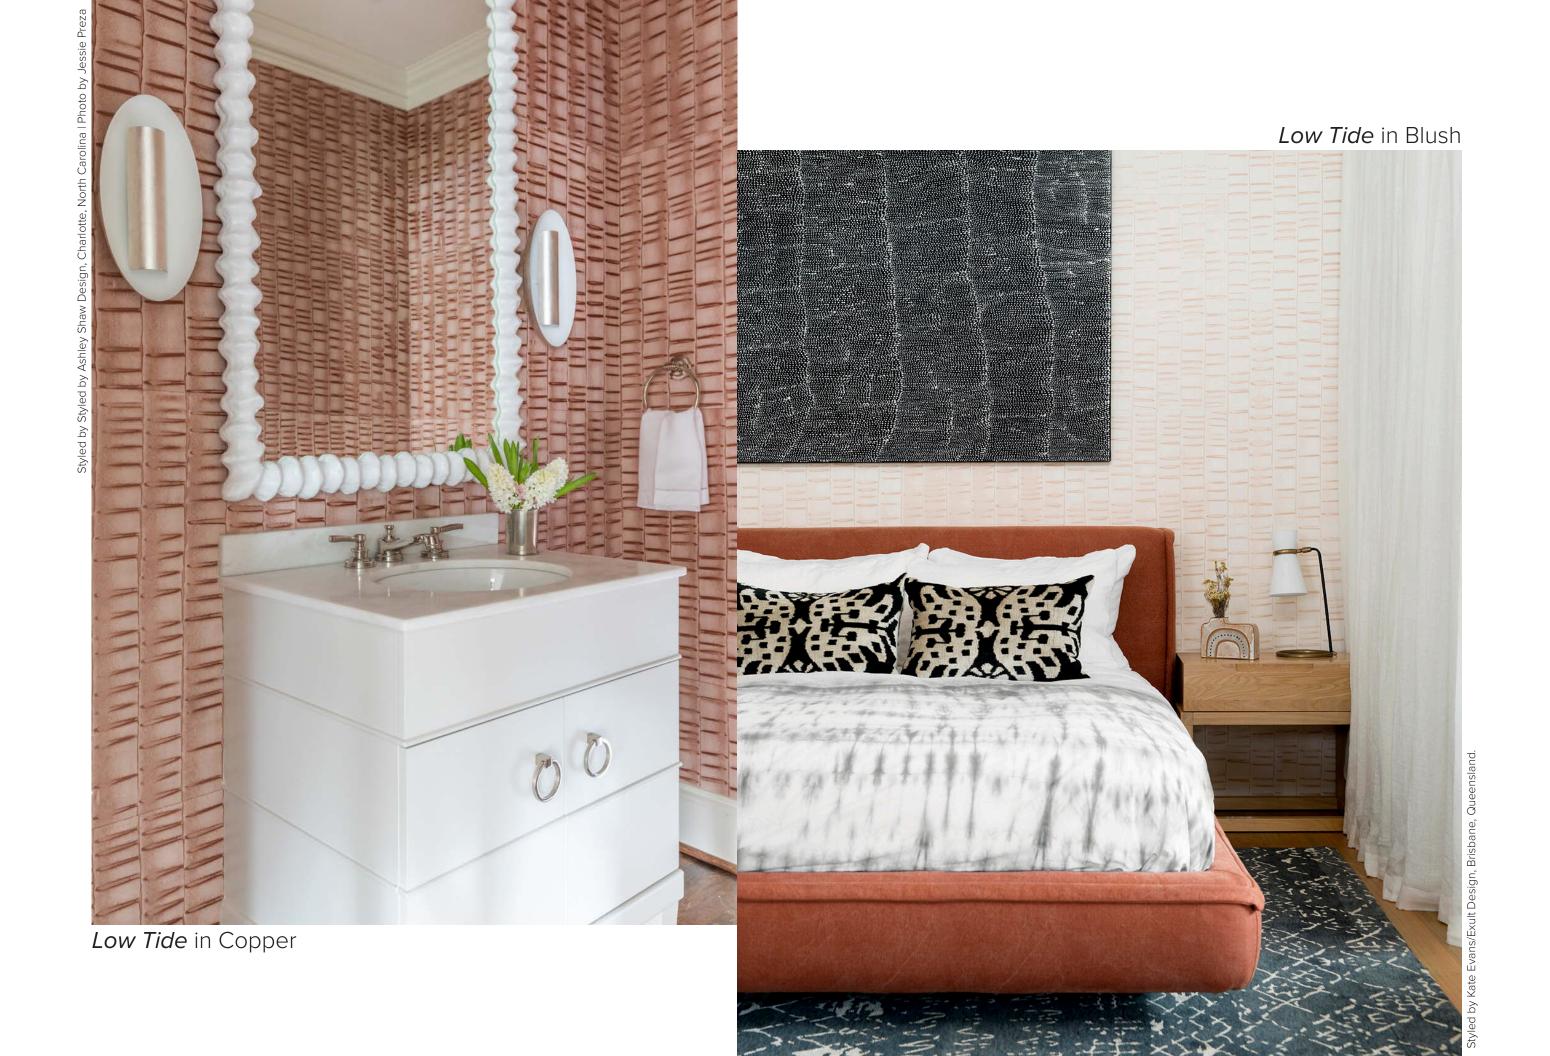

Each sheet is individually handpainted to order in Southern California or Boston using a centuries-old artisanal paste paper technique.

Deckled Edges / are intended to overlap and show.

Minimum Order: 10 sheets

Lead Time: 4 weeks

Cleanability: Lightly wipeable



Domino-style sheets offer layout flexibility:

- vertical layouts
- horizontal layouts
- straight drops
- half drops
- third drops
- mix and match colors/patterns









## LANAI







Tobacco

Jungle

Indigo





*Lanai* in Jungle



# LOW TIDE







Smoke

Blush

Copper







## GOOD VIBRATIONS







Smoke/Blush



Indigo/Indigo







Good Vibrations in Copper/Indigo



## TRAVELER







Charcoal

Sage

Indigo





*Traveler* in Charcoal



# CIRRO

22"x30" sheets with deckled edges, no repeat







Mist Dune Sunrise





*Cirro* in Mist



# CADIZ

22"x22" sheets with deckled edges, no repeat







Sage

Charcoal



Cadiz in Peony, Emerald, Olive, Ochre



## CALYPSO

Available as either 22"x30" or 22"x22" sheets Sheets have deckled edges, no repeat







## BESPOKE

Bespoke color and pattern adjustments are available to the trade.

Please provide a color reference (such as a paint color number from a well-known paint company).

Lead time for strike-offs (samples) is about 2 weeks.

Sampling fees apply.





Sarah + Ruby

415.840.7004 www.sarahrubyde