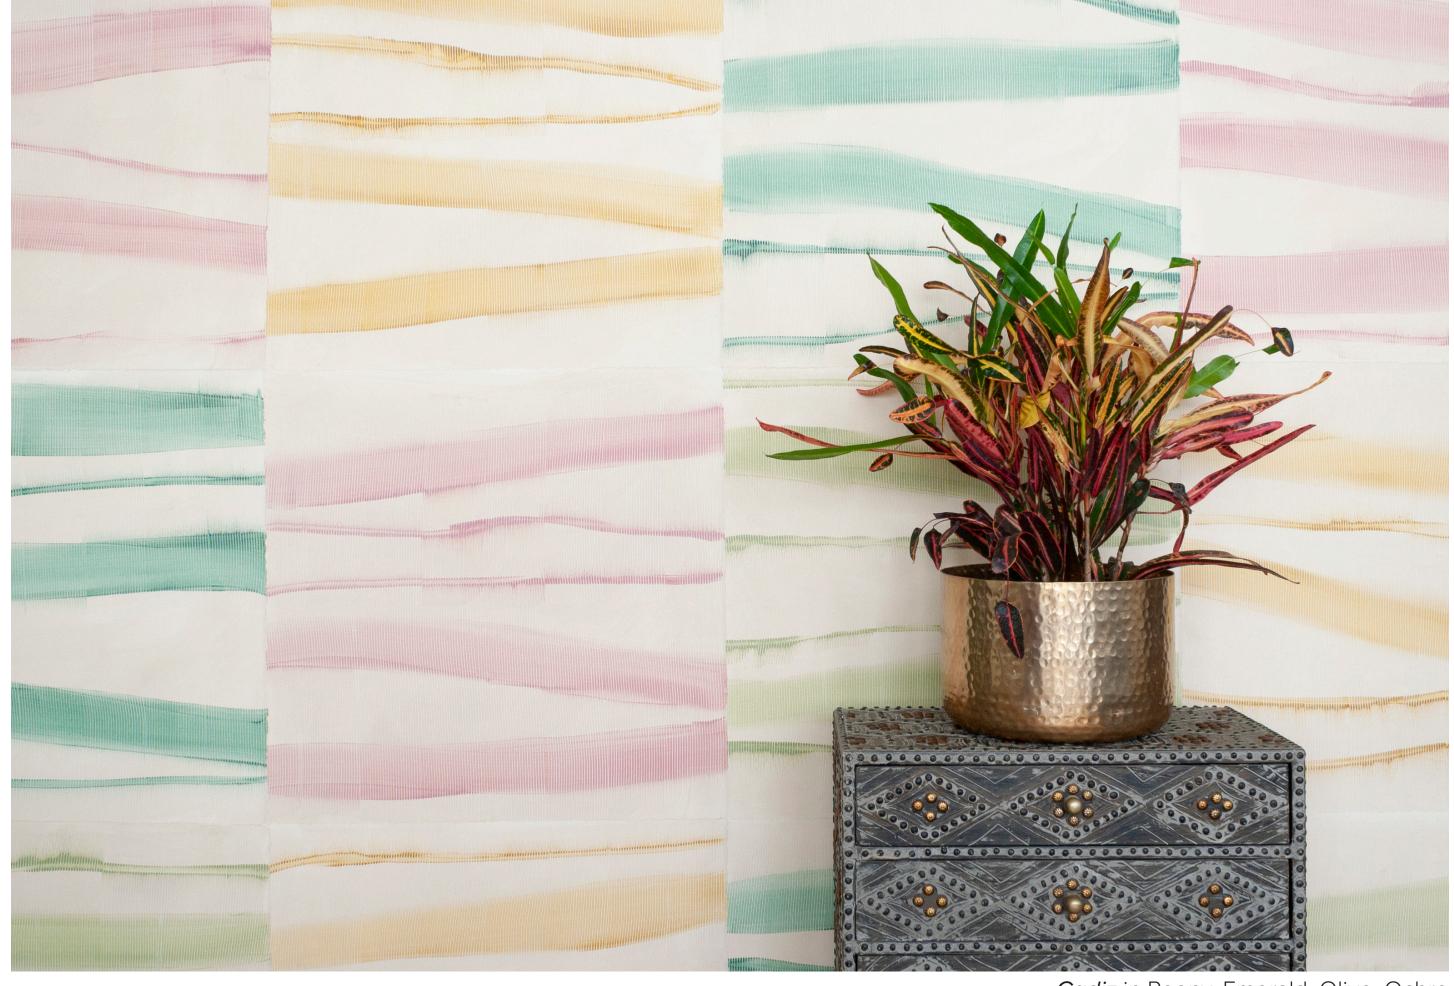

# CADIZ

22"x22" sheets with deckled edges, no repeat

Sage

Charcoal

Cadiz in Peony, Emerald, Olive, Ochre