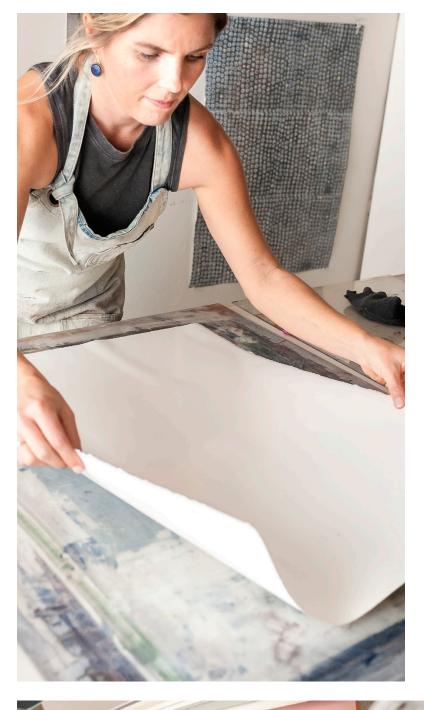

Each sheet is individually handpainted to order in Southern California or Boston using a centuries-old artisanal paste paper technique.

Deckled Edges / are intended to overlap and show.

Minimum Order: 10 sheets