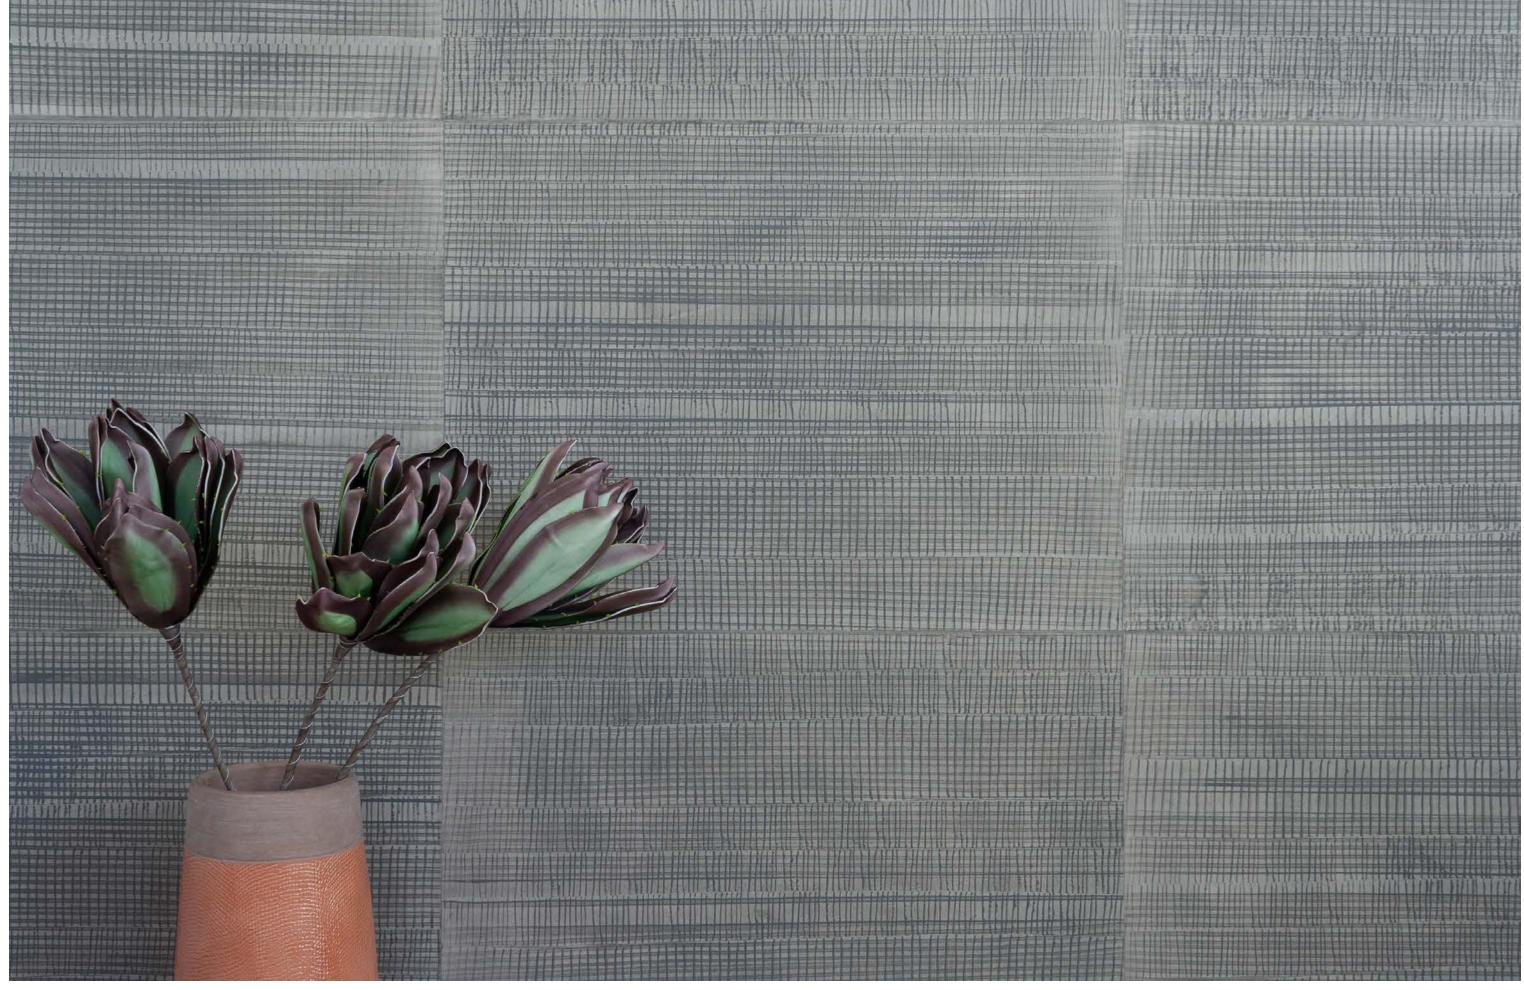

# CADIZ

22"x22" sheets with deckled edges, no repeat

Sage

Charcoal

Cadiz in Peony, Emerald, Olive, Ochre