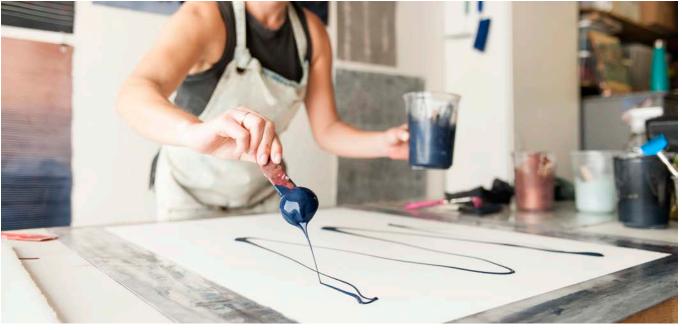

Each sheet is individually handpainted to order in Southern California or Boston using a centuries-old artisanal paste paper technique.

Deckled Edges / are intended to overlap and show.

Minimum Order: 10 sheets