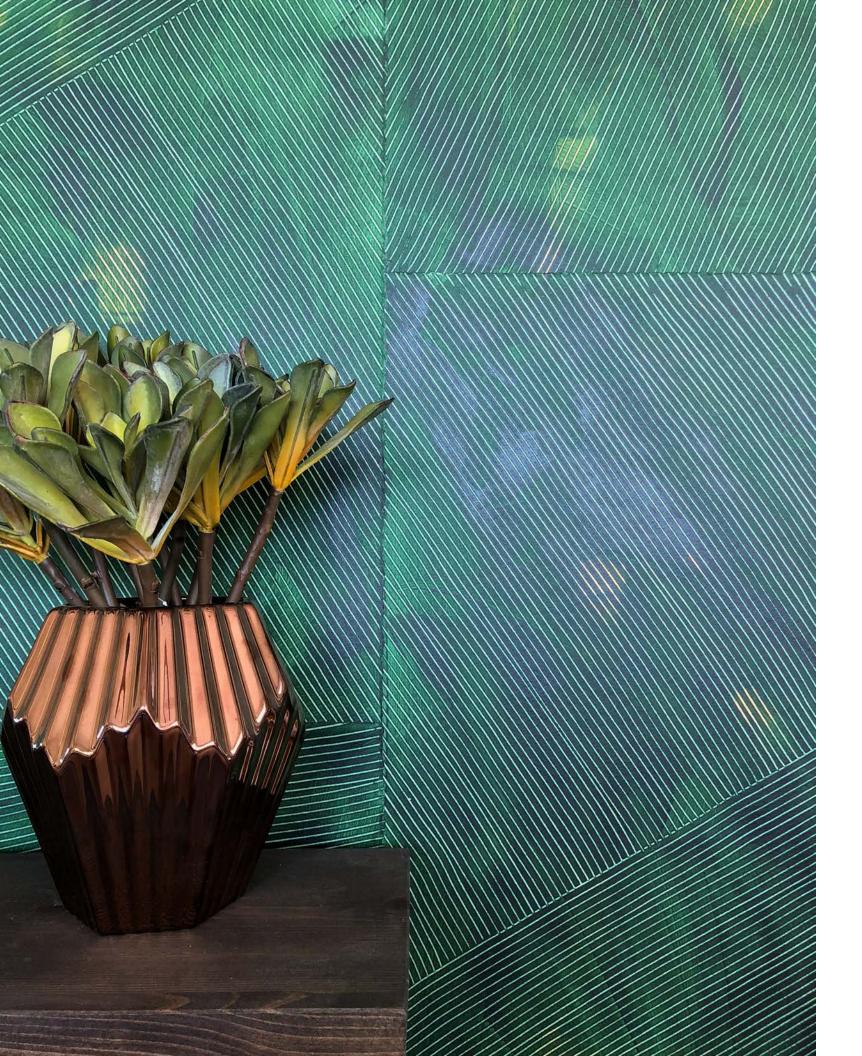

Each sheet is individually handpainted to order in Southern California or Boston using a centuries-old artisanal paste paper technique.

Deckled Edges / are intended to overlap and show.

Minimum Order: 10 sheets