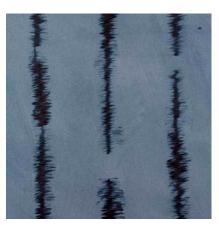

## GOOD VIBRATIONS

Smoke/Blush

Indigo/Indigo

Good Vibrations in Copper/Indigo