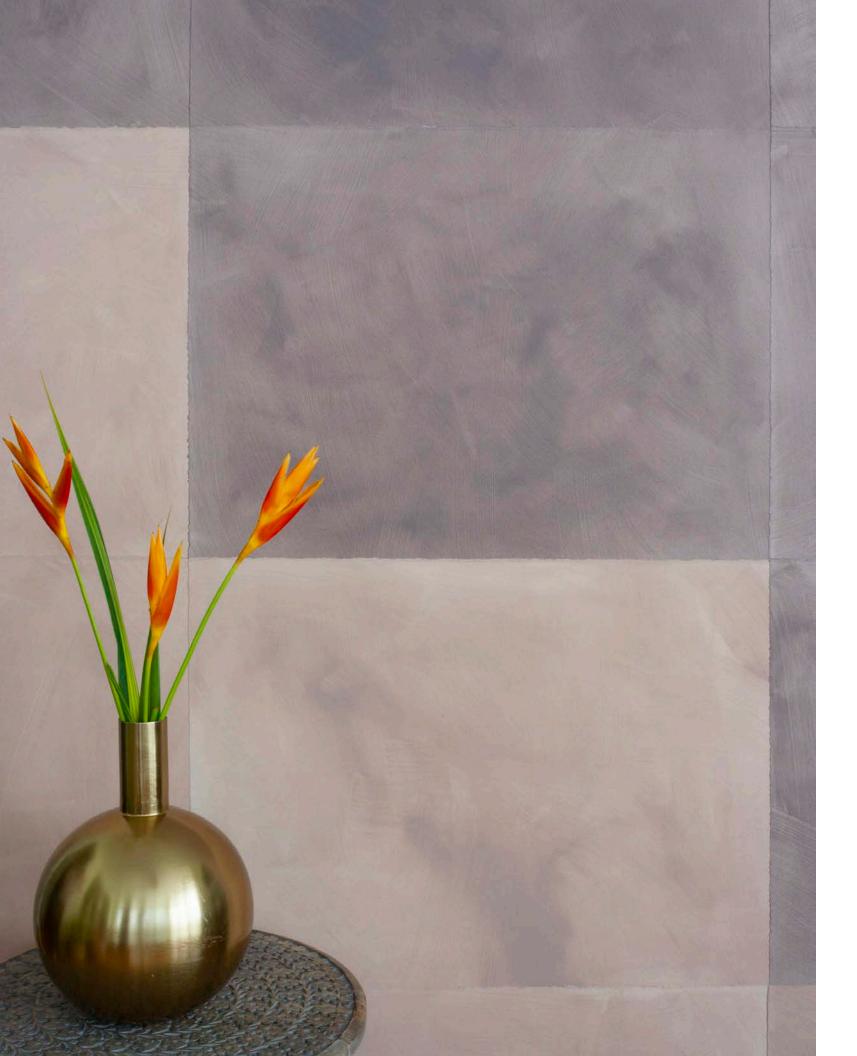

Edges / are intended to overlap and show.

Minimum Order: 10 sheets

Lead Time: 4 weeks

Cleanability: Lightly wipeable



Domino-style sheets offer layout flexibility:

- vertical layouts
- horizontal layouts
- straight drops
- half drops
- third drops
- mix and match colors/patterns









## LANAI







Tobacco

Jungle

Indigo





*Lanai* in Jungle



# LOW TIDE







Smoke

Blush

Copper







## GOOD VIBRATIONS







Smoke/Blush



Indigo/Indigo







Good Vibrations in Copper/Indigo



## TRAVELER







Charcoal

Sage

Indigo





*Traveler* in Charcoal



# CIRRO

22"x30" sheets with deckled edges, no repeat







Mist Dune Sunrise





*Cirro* in Mist



# CADIZ

22"x22" sheets with deckled edges, no repeat







Sage

Charcoal



Cadiz in Peony, Emerald, Olive, Ochre



## CALYPSO

Available as either 22"x30" or 22"x22" sheets Sheets have deckled edges, no repeat







## BESPOKE

Bespoke color and pattern adjustments are available to the trade.

Please provide a color reference (such as a paint color number from a well-known paint company).

Lead time for strike-offs (samples) is about 2 weeks.

Sampling fees apply.





Sarah + Ruby

415.840.7004 www.sarahrubydesign.com