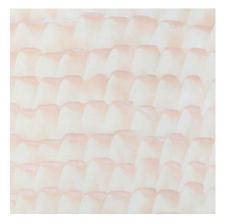

# CIRRO

22"x30" sheets with deckled edges, no repeat

Mist Dune Sunrise

*Cirro* in Mist