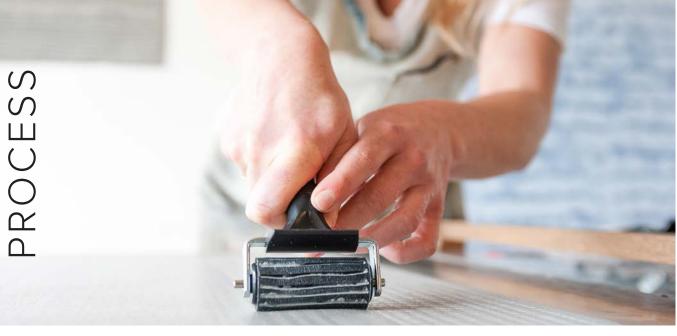

Each sheet is individually handpainted to order in Southern California or Boston using a centuries-old artisanal paste paper technique.

Deckled Edges / are intended to overlap and show.

Minimum Order: 10 sheets