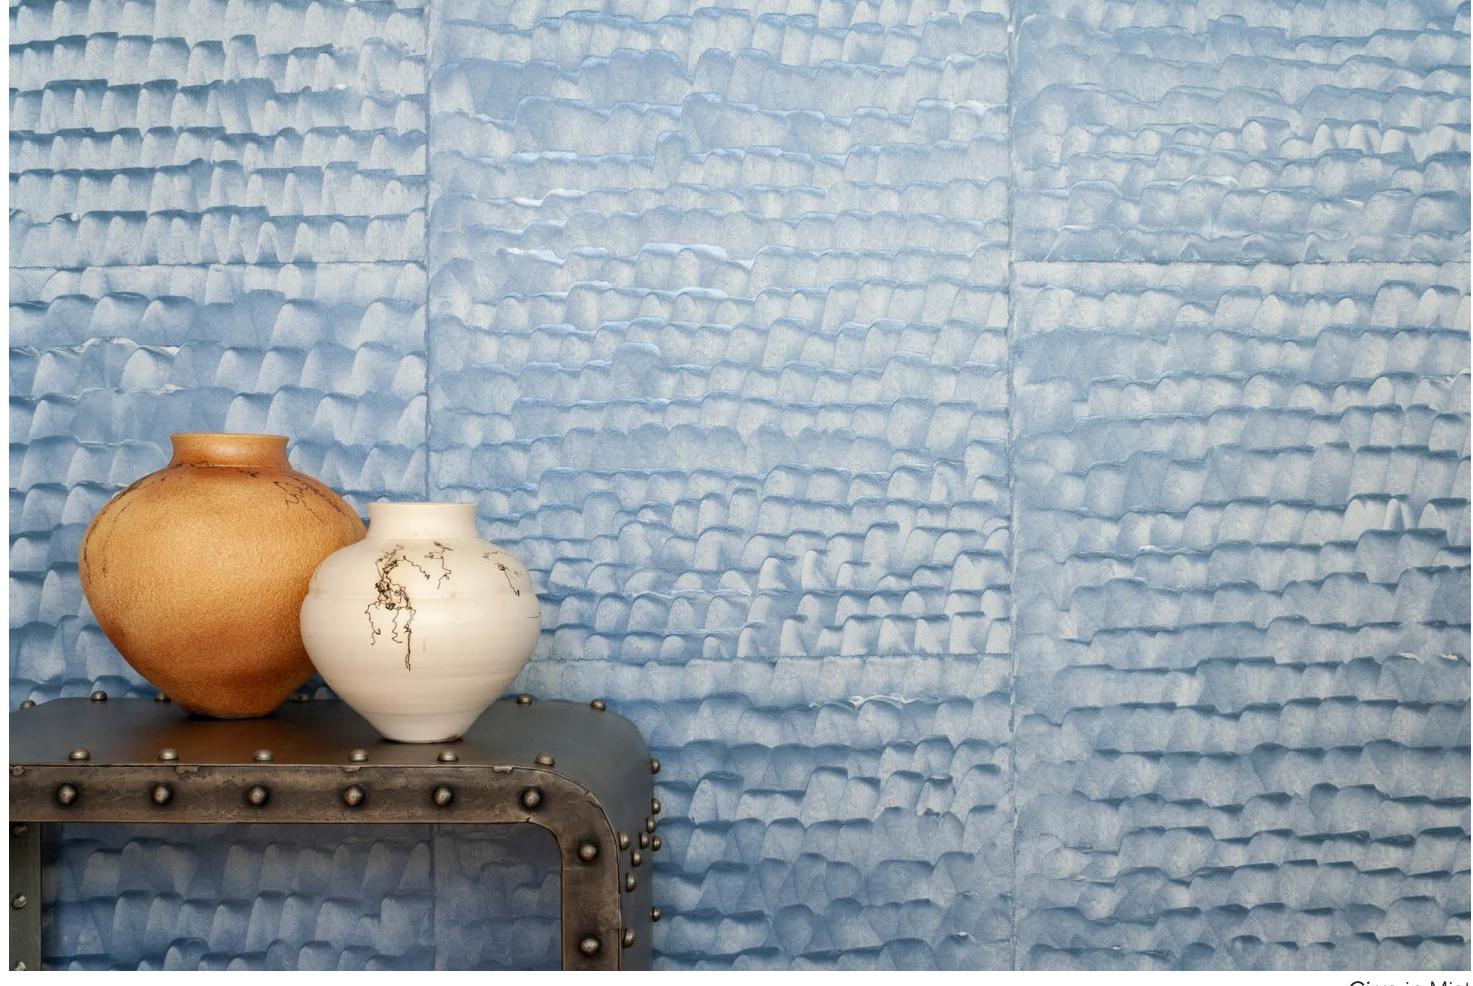

# CIRRO

22"x30" sheets with deckled edges, no repeat

Mist Dune Sunrise

*Cirro* in Mist