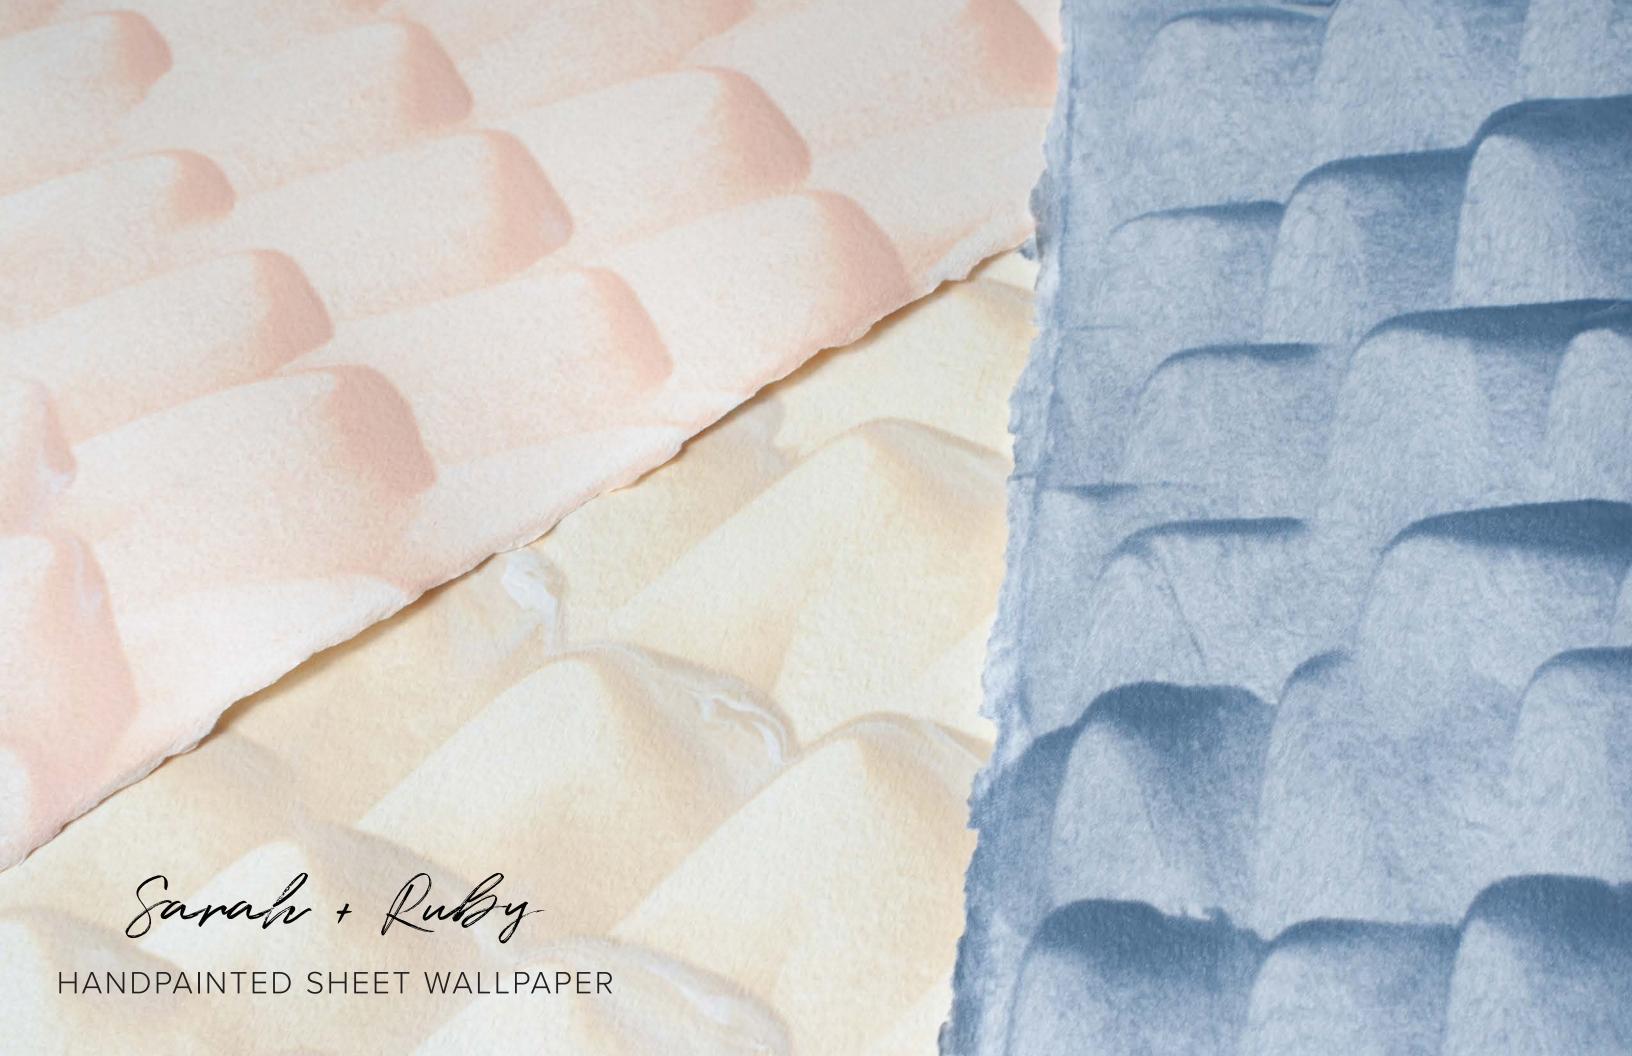

Each sheet is individually handpainted to order in Southern California or Boston using a centuries-old artisanal paste paper technique.

Deckled Edges / are intended to overlap and show.

Minimum Order: 10 sheets

# CIRRO

22"x30" sheets with deckled edges, no repeat

Mist Dune Sunrise

*Cirro* in Mist