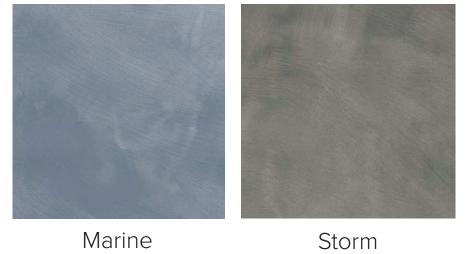

: Lightly wipeable



Domino-style sheets offer layout flexibility:

- vertical layouts
- horizontal layouts
- straight drops
- half drops
- third drops
- mix and match colors/patterns









## LANAI







Tobacco

Jungle

Indigo





*Lanai* in Jungle



# LOW TIDE







Smoke

Blush

Copper







## GOOD VIBRATIONS







Smoke/Blush



Indigo/Indigo







Good Vibrations in Copper/Indigo



## TRAVELER







Charcoal

Sage

Indigo





*Traveler* in Charcoal



# CIRRO

22"x30" sheets with deckled edges, no repeat







Mist Dune Sunrise





*Cirro* in Mist



# CADIZ

22"x22" sheets with deckled edges, no repeat







Sage

Charcoal



Cadiz in Peony, Emerald, Olive, Ochre



## CALYPSO

Available as either 22"x30" or 22"x22" sheets Sheets have deckled edges, no repeat







## BESPOKE

Bespoke color and pattern adjustments are available to the trade.

Please provide a color reference (such as a paint color number from a well-known paint company).

Lead time for strike-offs (samples) is about 2 weeks.

Sampling fees apply.





Sarah + Ruby

415.840.7004 www.sarahrubydesign.com