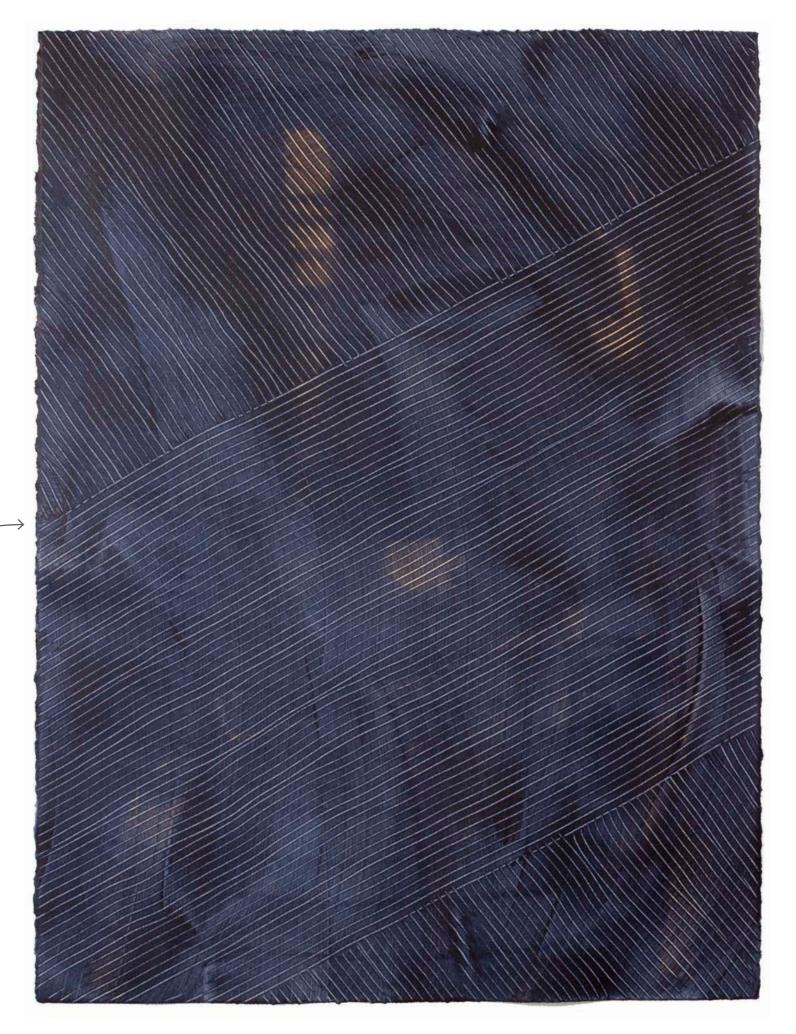

Each sheet is individually handpainted to order in Southern California or Boston using a centuries-old artisanal paste paper technique.

Deckled Edges / are intended to overlap and show.

Minimum Order: 10 sheets

Lead Time: 4 weeks

Cleanability: Lightly wipeable



Domino-style sheets offer layout flexibility:

- vertical layouts
- horizontal layouts
- straight drops
- half drops
- third drops
- mix and match colors/patterns









## LANAI







Tobacco

Jungle

Indigo





*Lanai* in Jungle



# LOW TIDE







Smoke

Blush

Copper







## GOOD VIBRATIONS







Smoke/Blush



Indigo/Indigo







Good Vibrations in Copper/Indigo



## TRAVELER







Charcoal

Sage

Indigo





*Traveler* in Charcoal



# CIRRO

22"x30" sheets with deckled edges, no repeat







Mist Dune Sunrise





*Cirro* in Mist



# CADIZ

22"x22" sheets with deckled edges, no repeat







Sage

Charcoal



Cadiz in Peony, Emerald, Olive, Ochre



## CALYPSO

Available as either 22"x30" or 22"x22" sheets Sheets have deckled edges, no repeat







## BESPOKE

Bespok