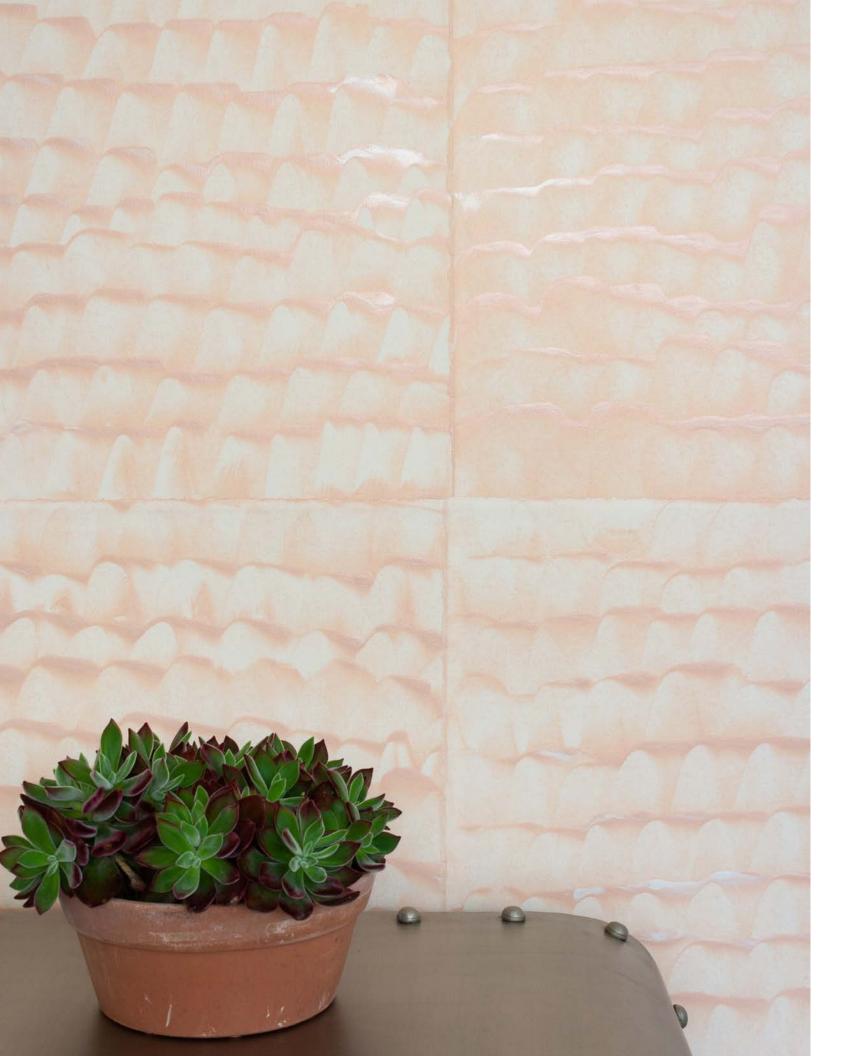

# CIRRO

22"x30" sheets with deckled edges, no repeat

Mist Dune Sunrise

*Cirro* in Mist