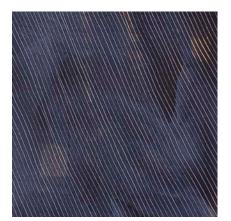

Each sheet is individually handpainted to order in Southern California or Boston using a centuries-old artisanal paste paper technique.

Deckled Edges / are intended to overlap and show.

Minimum Order: 10 sheets

Lead Time: 4 weeks

Cleanability: Lightly wipeable



Domino-style sheets offer layout flexibility:

- vertical layouts
- horizontal layouts
- straight drops
- half drops
- third drops
- mix and match colors/patterns









## LANAI







Tobacco

Jungle

Indigo





*Lanai* in Jungle



# LOW TIDE







Smoke

Blush

Copper







## GOOD VIBRATIONS







Smoke/Blush



Indigo/Indigo







Good Vibrations in Copper/Indigo



## TRAVELER







Charcoal

Sage

Indigo





*Traveler* in Charcoal



# CIRRO

22"x30" sheets with deckled edges, no repeat







Mist Dune Sunrise





*Cirro* in Mist



# CADIZ

22"x22" sheets with deckled edges, no repeat







Sage

Charcoal



Cadiz in Peony, Emerald, Olive, Ochre



## CALYPSO

Available as either 22"x30" or 22"x22" sheets Sheets have deckled edges, no repeat







## BESPOKE

Bespoke color and pattern adjustments are available to the trade.

Please provide a color reference (such as a paint color number from a well-known paint company).

Lead time for strike-offs (sa